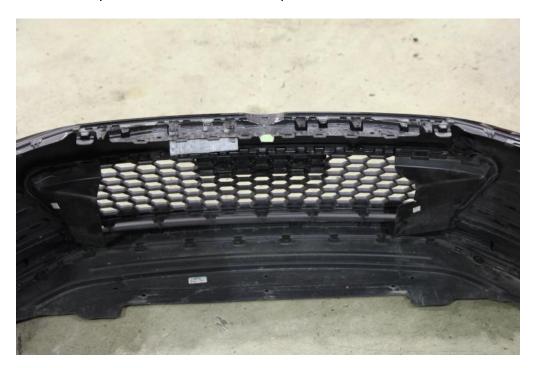

**Step 14:** Remove factory intercooler hoses from both sides of factory intercooler.

**Step 15:** Install CTS Turbo hoses, do not overtighten clamps.

**Step 16:** Remove two plastic covers from the bumper as shown.