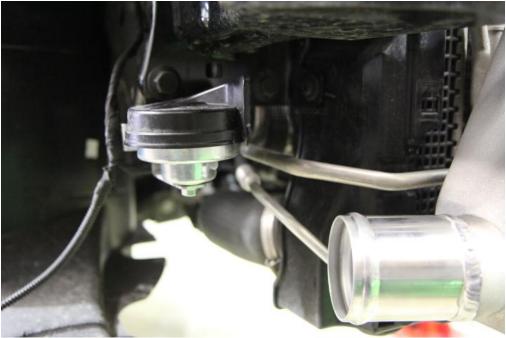

**Step 10:** Remove the temperature sensor from the mounting bracket, install the intercooler using supplied M8 bolts, and reinstall the temperature sensor as shown.

**Step 11:** Flip the horn on right side on car. Repeat on other side as shown.