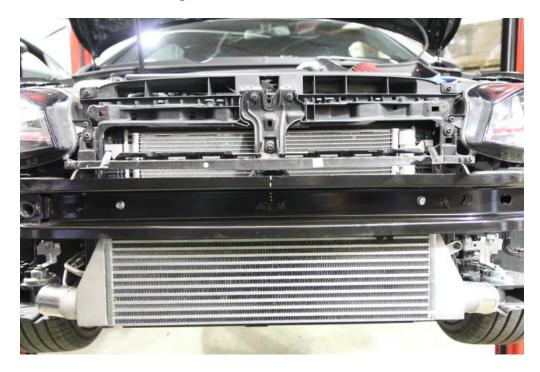

**Step 10:** Remove the temperature sensor from the mounting bracket, install the intercooler using supplied M8 bolts, and reinstall the temperature sensor as shown.

**Step 11:** Flip the horn on right side on car. Repeat on other side as shown.