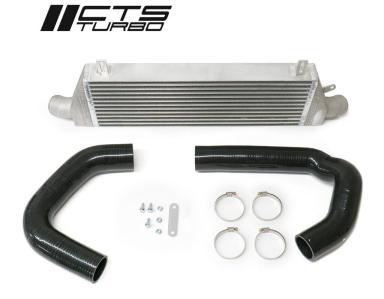

## **CTS Turbo MK7 GTI FMIC Install Instructions**

Included in the kit: 450hp Core, 2x Silicone Tubes, 3x M8x20mm bolts, 3x M8 nuts, 4x gear clamps, 1x SAI Bracket

Have the following tools at hand:

- 13mm Socket
- 12mm Socket
- 8mm Socket
- 1/8 Drill bit
- 19/64 Drill bit
- T25 Torx