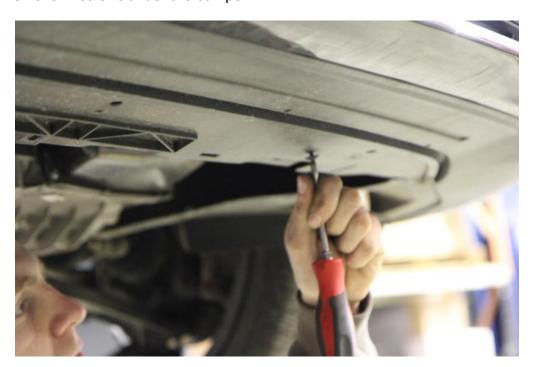

**Step 2:** Remove 3x fender liner screws on both sides of the car.

**Step 3:** Remove 8x splash guard screws from the bottom of the car. Remove splash guard.

**Step 4:** Remove 7x screws under the bumper.