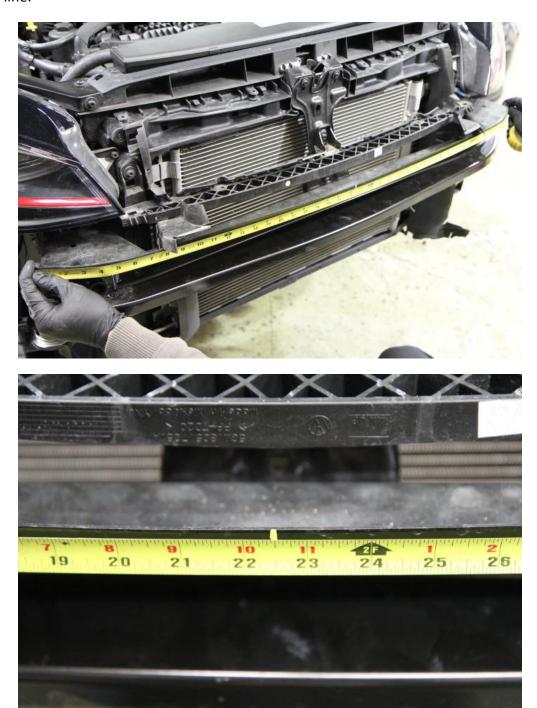

**Step 6:** Remove the foam crashbar. Measure 22.5" from the right side of the car and mark the center line.

**Step 7:** Measure 10.75" from the middle of the right hole on intercooler mounting bracket and mark the center line.

**Step 8:** On the crashbar, mark 11.75" to the left and right of the center line. Mark mounting holes, try to align mounting holes in the middle of the crash bar.

**Step 9:** Center-punch and drill mounting holes. Start with a small drill bit and work your way up to 19/64". Be careful not to damage the A/C condenser.