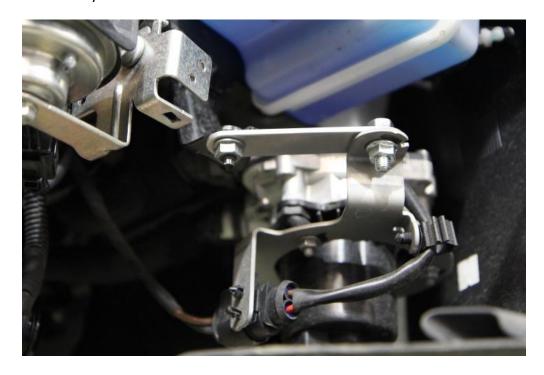

**Step 12: OPTIONAL**, this step applies only to cars with SAI system - remove the mounting bolt for SAI pump, loosen the second mounting bolt on the back. Install supplied bracket to move pump out of the way.