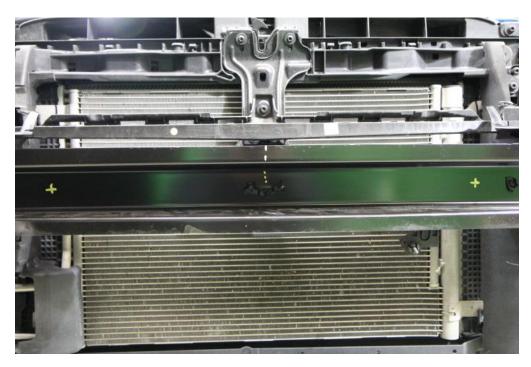

**Step 8:** On the crashbar, mark 11.75" to the left and right of the center line. Mark mounting holes, try to align mounting holes in the middle of the crash bar.

**Step 9:** Center-punch and drill mounting holes. Start with a small drill bit and work your way up to 19/64". Be careful not to damage the A/C condenser.

**Step 10:** Remove the temperature sensor from the mounting bracket, install the intercooler using supplied M8 bolts, and reinstall the temperature sensor as shown.

**Step 11:** Flip the horn on right side on car. Repeat on other side as shown.