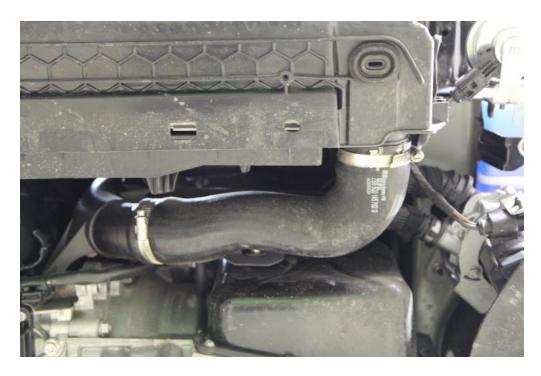

**Step 14:** Remove factory intercooler hoses from both sides of factory intercooler.

**Step 15:** Install CTS Turbo hoses, do not overtighten clamps.

**Step 16:** Remove two plastic covers from the bumper as shown.