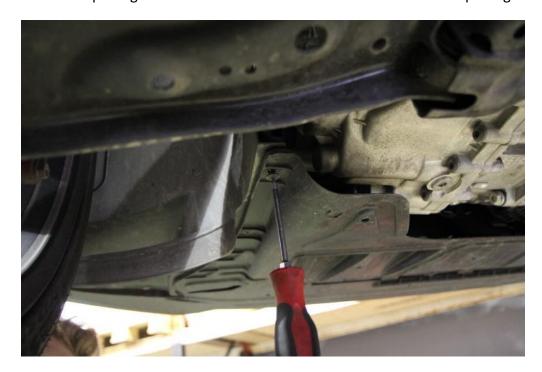

**Step 2:** Remove 3x fender liner screws on both sides of the car.

**Step 3:** Remove 8x splash guard screws from the bottom of the car. Remove splash guard.

**Step 4:** Remove 7x screws under the bumper.