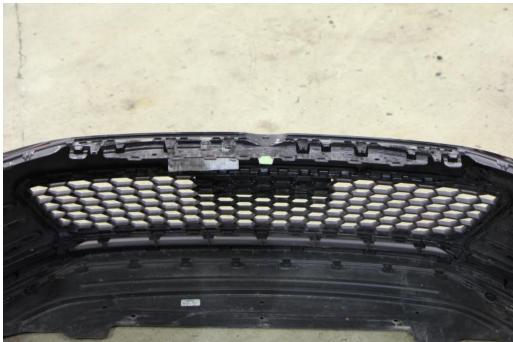

**Step 14:** Remove factory intercooler hoses from both sides of factory intercooler.

**Step 15:** Install CTS Turbo hoses, do not overtighten clamps.

**Step 16:** Remove two plastic covers from the bumper as shown.