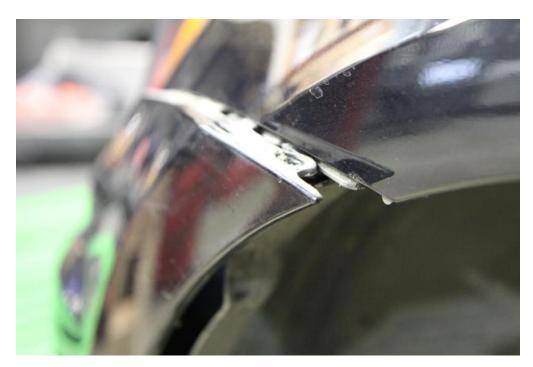

**Step 5:** Remove the bumper. Pull off the sides of bumper from the wheel well. Unclip the retaining tabs next to each headlight. Pull bumper forward and free from the car. Disconnect foglight harnesses.