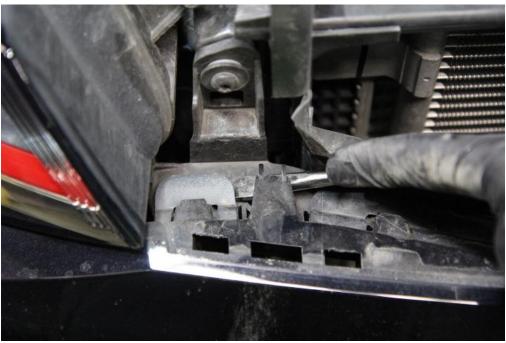

**Step 12: OPTIONAL**, this step applies only to cars with SAI system - remove the mounting bolt for SAI pump, loosen the second mounting bolt on the back. Install supplied bracket to move pump out of the way.