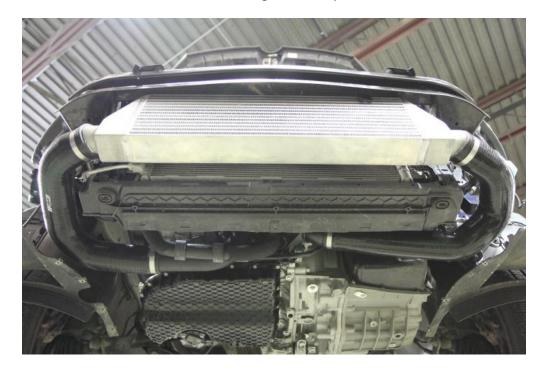

**Step 10:** Remove the temperature sensor from the mounting bracket, install the intercooler using supplied M8 bolts, and reinstall the temperature sensor as shown.

**Step 11:** Flip the horn on right side on car. Repeat on other side as shown.