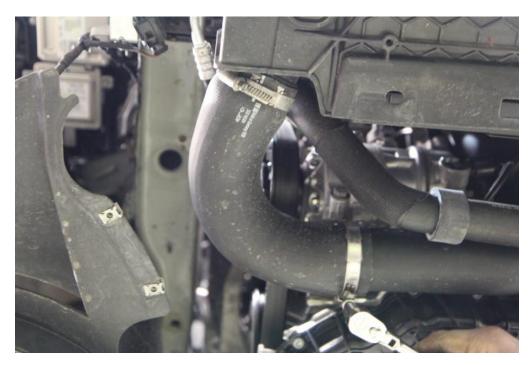

**Step 14:** Remove factory intercooler hoses from both sides of factory intercooler.

**Step 15:** Install CTS Turbo hoses, do not overtighten clamps.

**Step 16:** Remove two plastic covers from the bumper as shown.