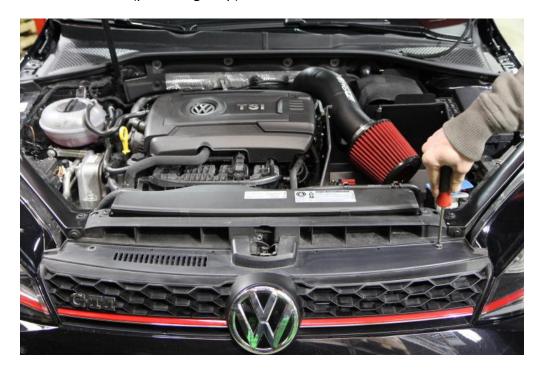

Make sure the car is cooled off before starting the install.

**Step 1:** Raise the vehicle on jackstands or hoist. Raise the hood. Remove the grille by undoing 2x T25 torx screws on top and carefully pulling it loose from the top (pull towards you). Pull the grille UP free from the car (pull straight up).