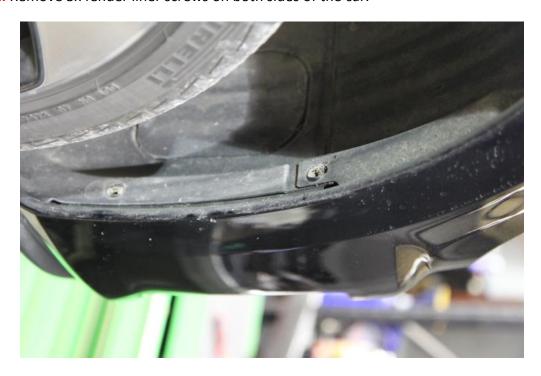

**Step 2:** Remove 3x fender liner screws on both sides of the car.

**Step 3:** Remove 8x splash guard screws from the bottom of the car. Remove splash guard.

**Step 4:** Remove 7x screws under the bumper.