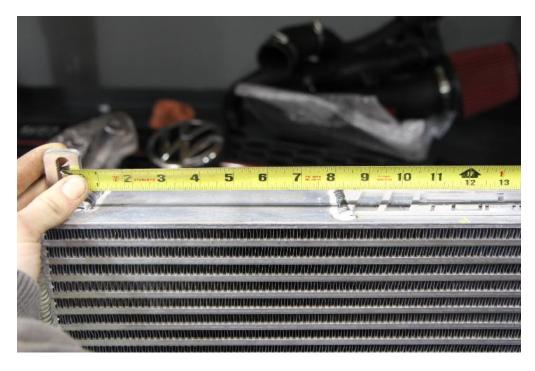

**Step 6:** Remove the foam crashbar. Measure 22.5" from the right side of the car and mark the center line.

**Step 7:** Measure 10.75" from the middle of the right hole on intercooler mounting bracket and mark the center line.