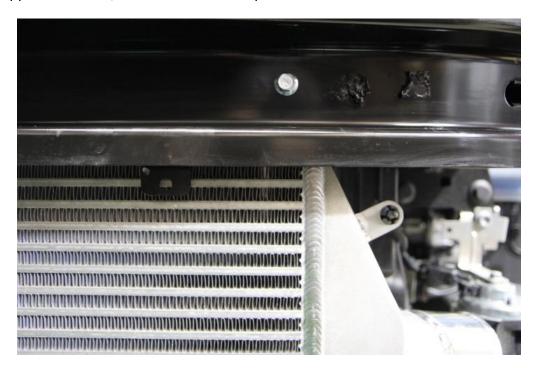

**Step 10:** Remove the temperature sensor from the mounting bracket, install the intercooler using supplied M8 bolts, and reinstall the temperature sensor as shown.

**Step 11:** Flip the horn on right side on car. Repeat on other side as shown.