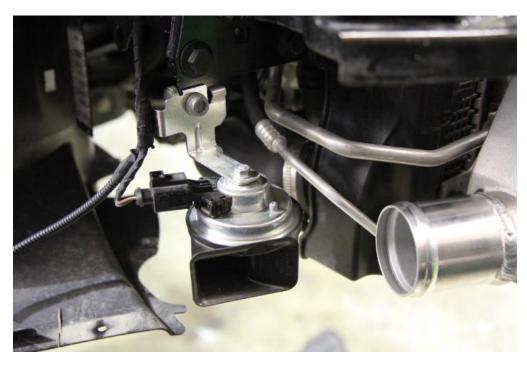

**Step 10:** Remove the temperature sensor from the mounting bracket, install the intercooler using supplied M8 bolts, and reinstall the temperature sensor as shown.

**Step 11:** Flip the horn on right side on car. Repeat on other side as shown.