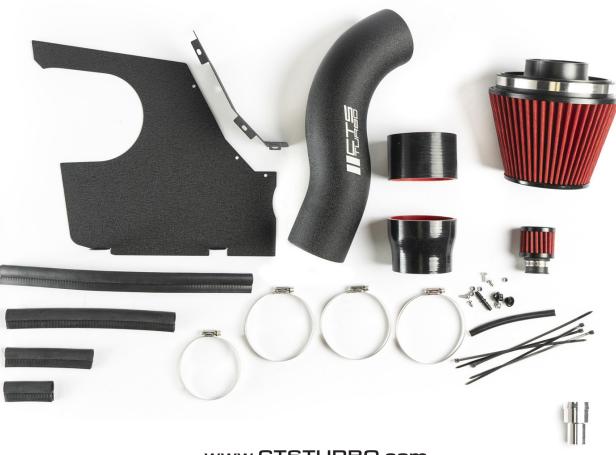

#### WHAT IS INCLUDED

- 1. HEAT SHIELD
- 2. VELOCITY STACK AIR FILTER
- 3. INLET PIPE
- 4. BREATHER FILTER
- 5. HARDWARE