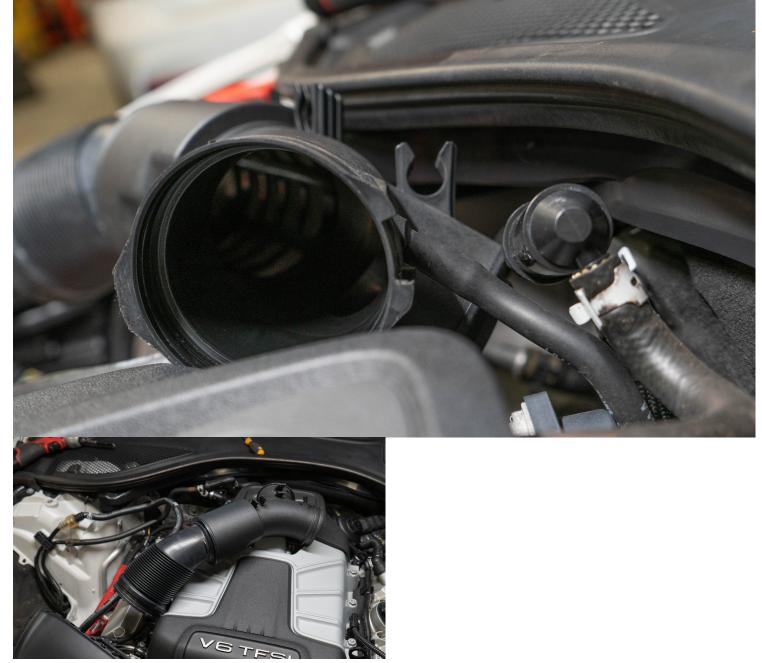

#### **STEP 6**

1.Install the silicone coupler to the throttle body inlet.

2. Connect the breather hose extension and attach it to the back of the intake pipe. Use the included ZIP ties to secure.

AUDI C7/C7.5 A6/A7 AIR INTAKE SYSTEM

# **STEP 7**

1.Install the intake pipe.

NOTE: Leave the clamps fairly loose for now to allow for adjustment.

2.Connect the silicone coupler and velocity stack air filter.

Tighen down all the clamps and you are done!