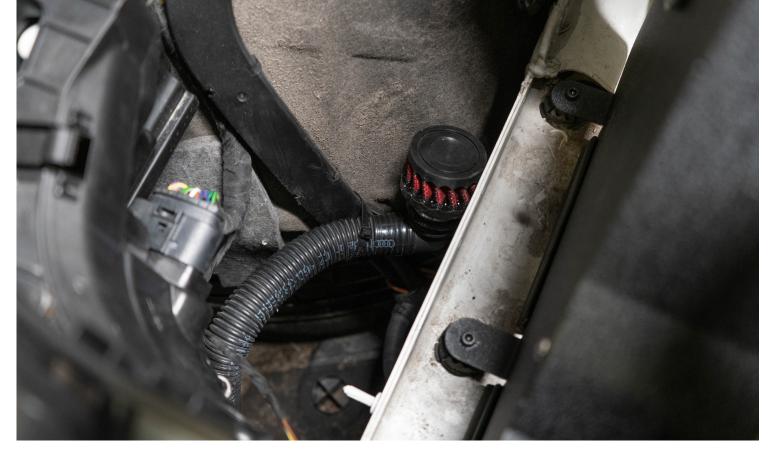

#### STEP 4

Install and secure the breather filter as shown.

AUDI C7/C7.5 A6/A7 AIR INTAKE SYSTEM