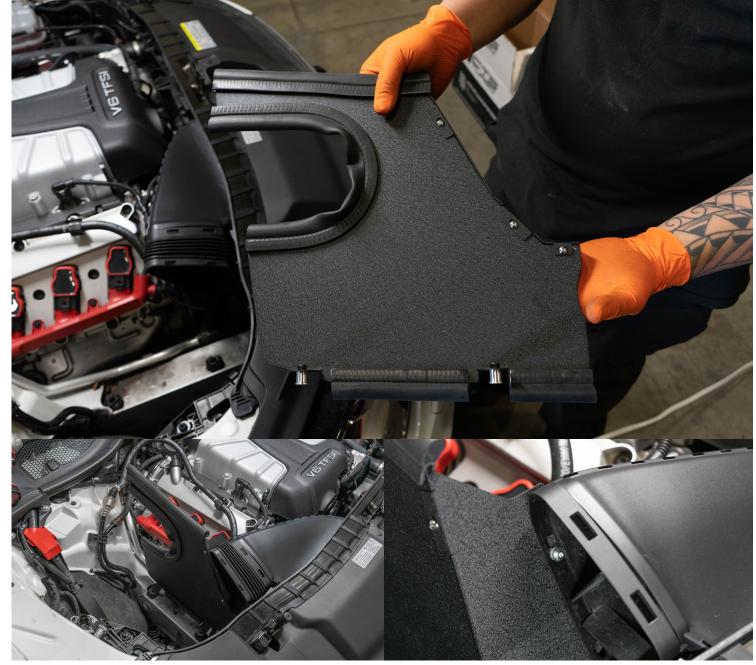

### **STEP 3**

Remove the stock air box by lifting it up from the engine bay.

Make sure to unclip the breather hose from the bottom of the box.

AUDI C7/C7.5 A6/A7 AIR INTAKE SYSTEM

# **STEP 5**

1.Assemble the heat shield and weather stripping.

2.Install the heat shield.

3.Secure the heat shield to the air duct with the provided hardware.