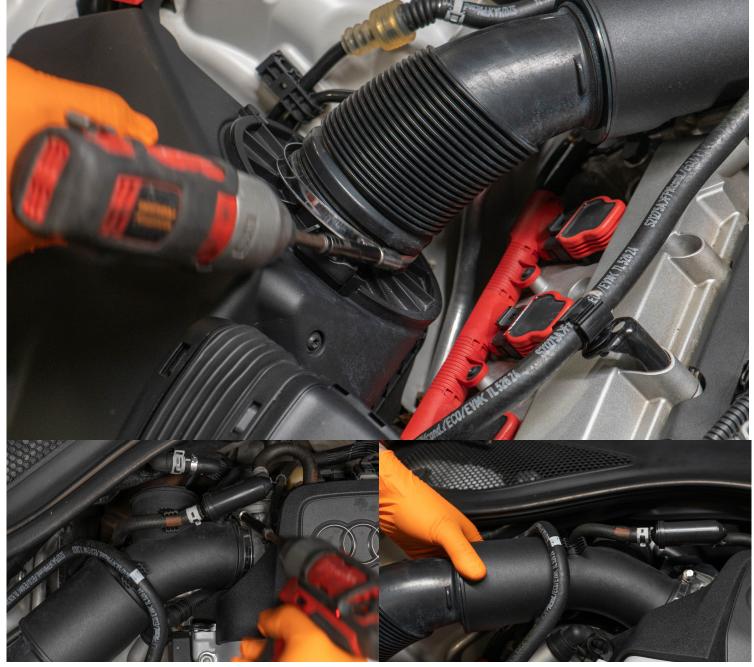

## STEP 1

1.Loosen the clamp at the stock air box and the other by the throttle body.

2.Unclip the fuel return line from the intake pipe.

AUDI C7/C7.5 A6/A7 AIR INTAKE SYSTEM

# STEP 2

Remove the intake pipe and the vacuum line on the throttle body side.

AUDI C7/C7.5 A6/A7 AIR INTAKE SYSTEM