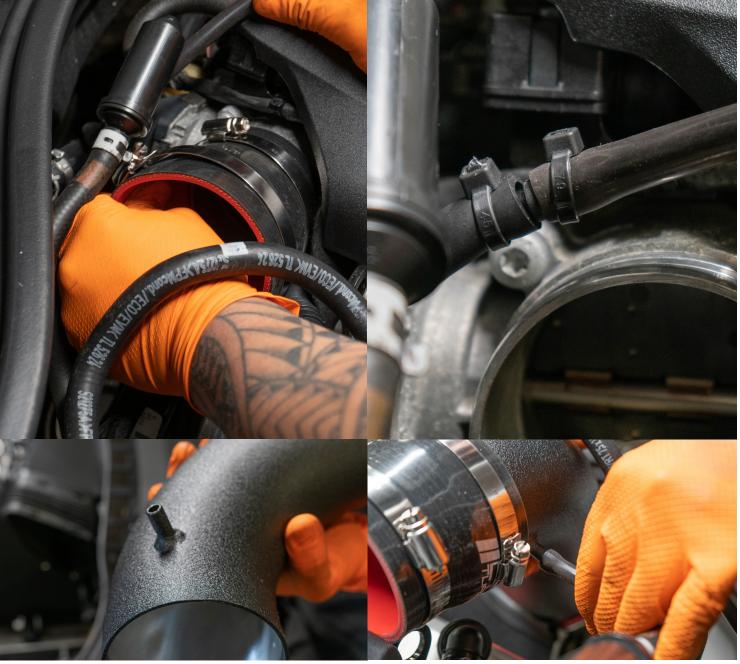

#### **STEP 6**

1.Install the silicone coupler to the throttle body inlet.

2. Connect the breather hose extension and attach it to the back of the intake pipe. Use the included ZIP ties to secure.

AUDI C7/C7.5 A6/A7 AIR INTAKE SYSTEM

# **STEP 7**

1.Install the intake pipe.

NOTE: Leave the clamps fairly loose for now to allow for adjustment.

2.Connect the silicone coupler and velocity stack air filter.

Tighen down all the clamps and you are done!