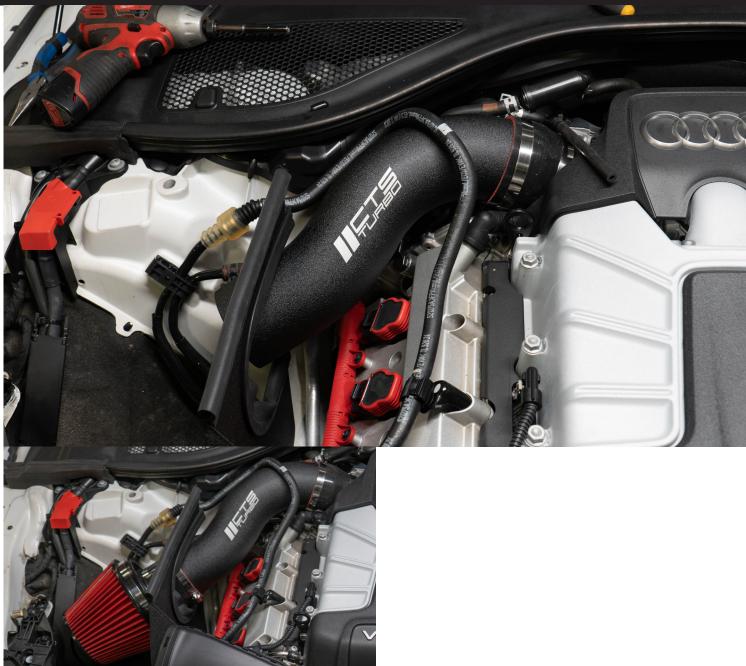

# **STEP 7**

1.Install the intake pipe.

NOTE: Leave the clamps fairly loose for now to allow for adjustment.

2.Connect the silicone coupler and velocity stack air filter.

Tighen down all the clamps and you are done!