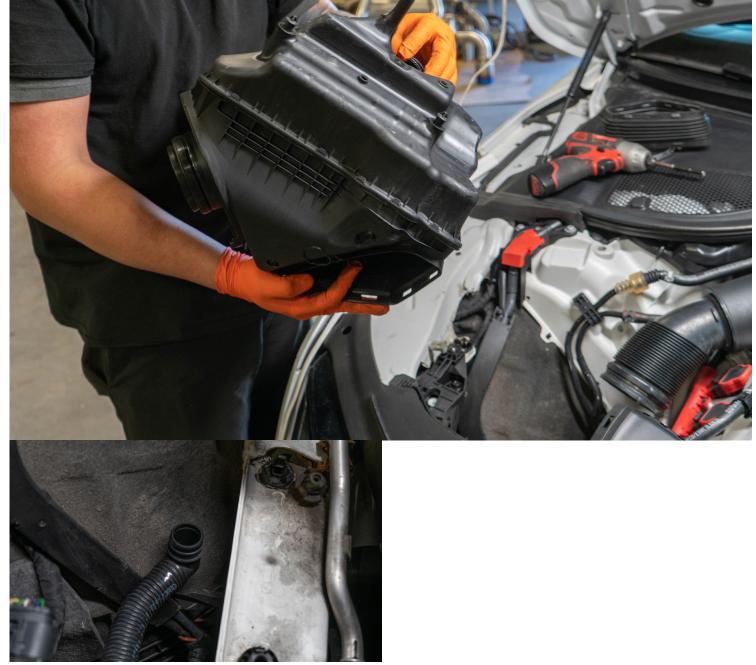

### **STEP 3**

Remove the stock air box by lifting it up from the engine bay.

Make sure to unclip the breather hose from the bottom of the box.

AUDI C7/C7.5 A6/A7 AIR INTAKE SYSTEM

#### STEP 4

Install and secure the breather filter as shown.

AUDI C7/C7.5 A6/A7 AIR INTAKE SYSTEM