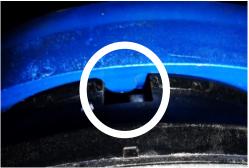

## Volkswagen MKVII Golf Front Strut Relocation Mount

Note: The following installation must only be preformed by qualified persons using suitable equipment.

- o Jack vehicle up and put on stands/hoist, remove the front strut.
- o Remove OE rubber isolator.
- o Align notch on TRC5000 top mount to the coil over thrust bearing.