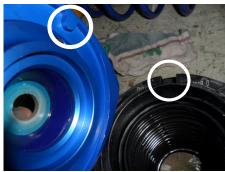

## Volkswagen MKVII Golf Front Strut Relocation Mount

Note: The following installation must only be preformed by qualified persons using suitable equipment.

- o Jack vehicle up and put on stands/hoist, remove the front strut.
- o Remove OE rubber isolator.
- o Align notch on TRC5000 top mount to the coil over thrust bearing.