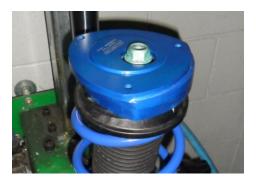

o Insert shock stud through the washer in the centre of TRC5000. Using the original fastener, tighten top mount down onto strut. Ensure notches are aligned.

 Install Strut into front of vehicle and use supplied fasteners to secure top of strut to the body. When both sides are installed, carry out a wheel alignment.