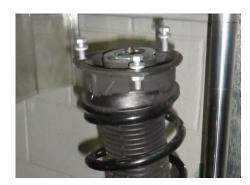

## Volkswagen MKVII Golf Front Strut Relocation Mount

Note: The following installation must only be preformed by qualified persons using suitable equipment.

- o Jack vehicle up and put on stands/hoist, remove the front strut.
- o Remove OE rubber isolator.
- o Align notch on TRC5000 top mount to the coil over thrust bearing.

o Insert shock stud through the washer in the centre of TRC5000. Using the original fastener, tighten top mount down onto strut. Ensure notches are aligned.

 Install Strut into front of vehicle and use supplied fasteners to secure top of strut to the body. When both sides are installed, carry out a wheel alignment.