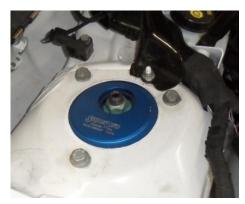

## Volkswagen MKVII Golf Front Strut Relocation Mount

Note: The following installation must only be preformed by qualified persons using suitable equipment.

- o Jack vehicle up and put on stands/hoist, remove the front strut.
- o Remove OE rubber isolator.
- o Align notch on TRC5000 top mount to the coil over thrust bearing.

o Insert shock stud through the washer in the centre of TRC5000. Using the original fastener, tighten top mount down onto strut. Ensure notches are aligned.

 Install Strut into front of vehicle and use supplied fasteners to secure top of strut to the body. When both sides are installed, carry out a wheel alignment.